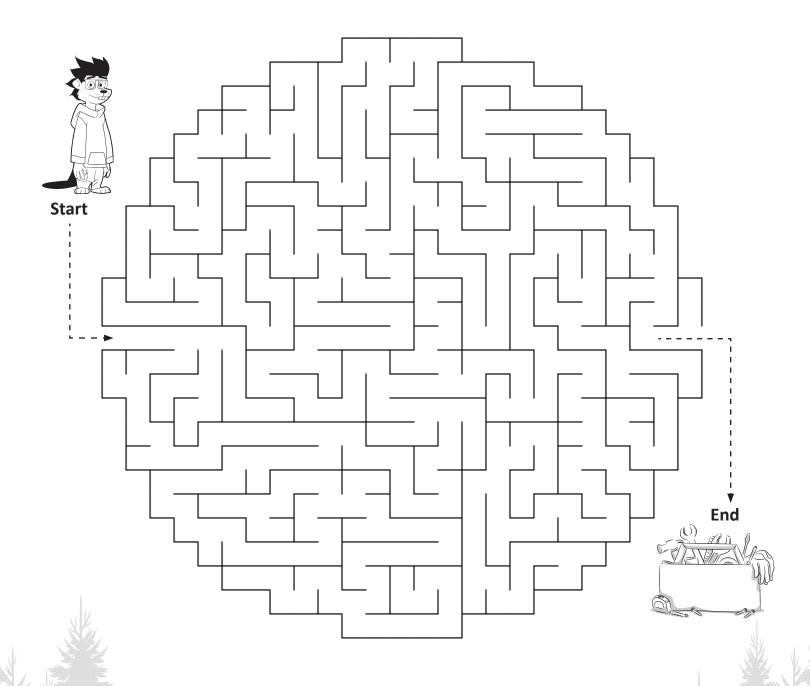

### **Toolbox Maze**

Help Bronson get back to his toolbox on the other side of the forest.

### **Toolbox Maze**

Help Bronson get back to his toolbox on the other side of the forest.

| Name: |  |
|-------|--|
|       |  |