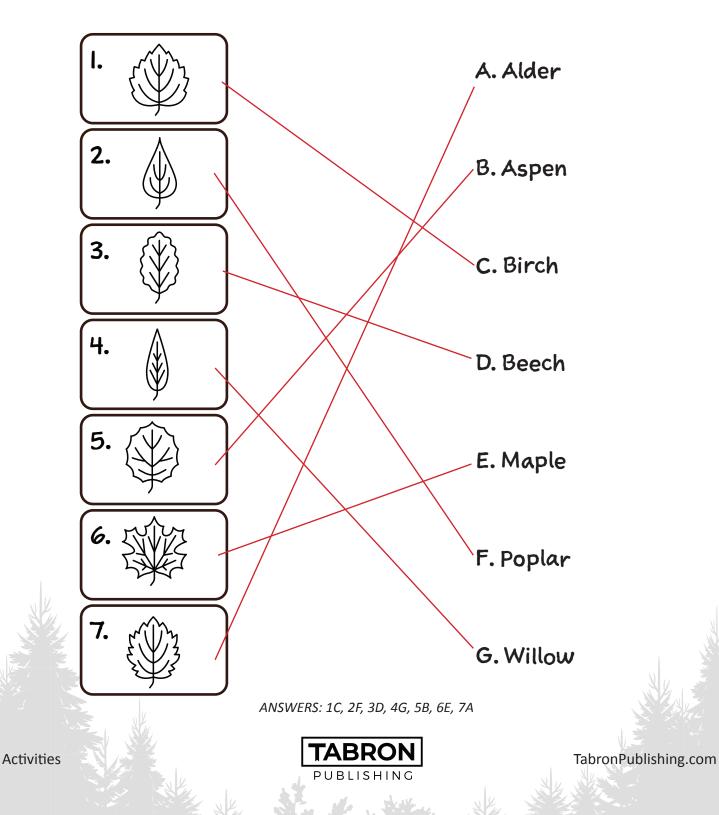

# Leaf Menu Match

Bronson's favorite trees to eat from all have their own unique leaf shape. Draw a line to match each tree name to its correct leaf shape.

## Leaf Menu Match

Bronson's favorite trees to eat from all have their own unique leaf shape. Draw a line to match each tree name to its correct leaf shape.