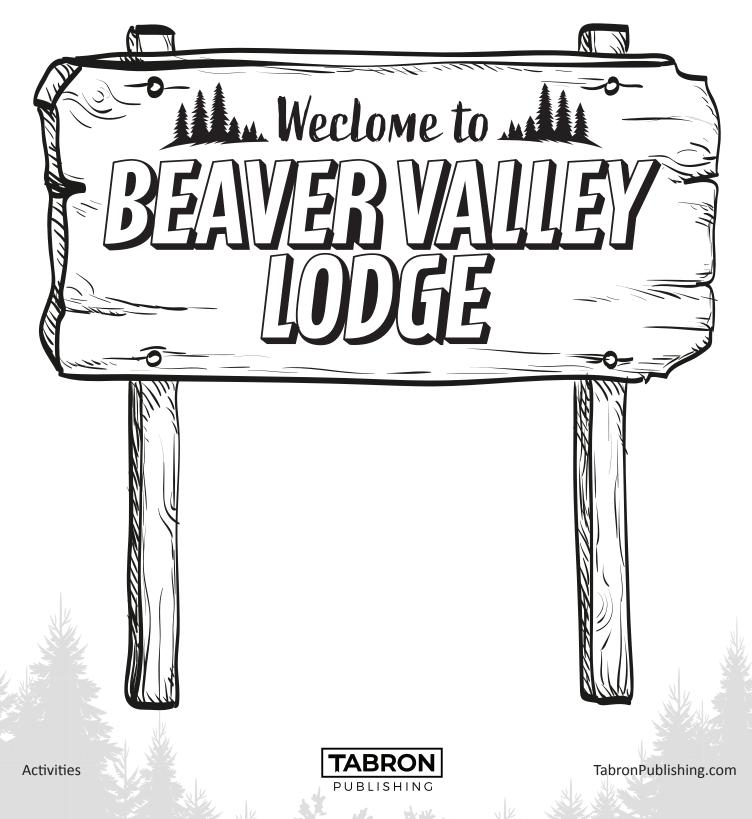

# **Coloring Page**

Help Bronson give the Beaver Valley Lodge welcome sign a fresh coat of paint. Be creative using colored pencils, crayons, markers, or paint.

Name: \_\_\_\_\_