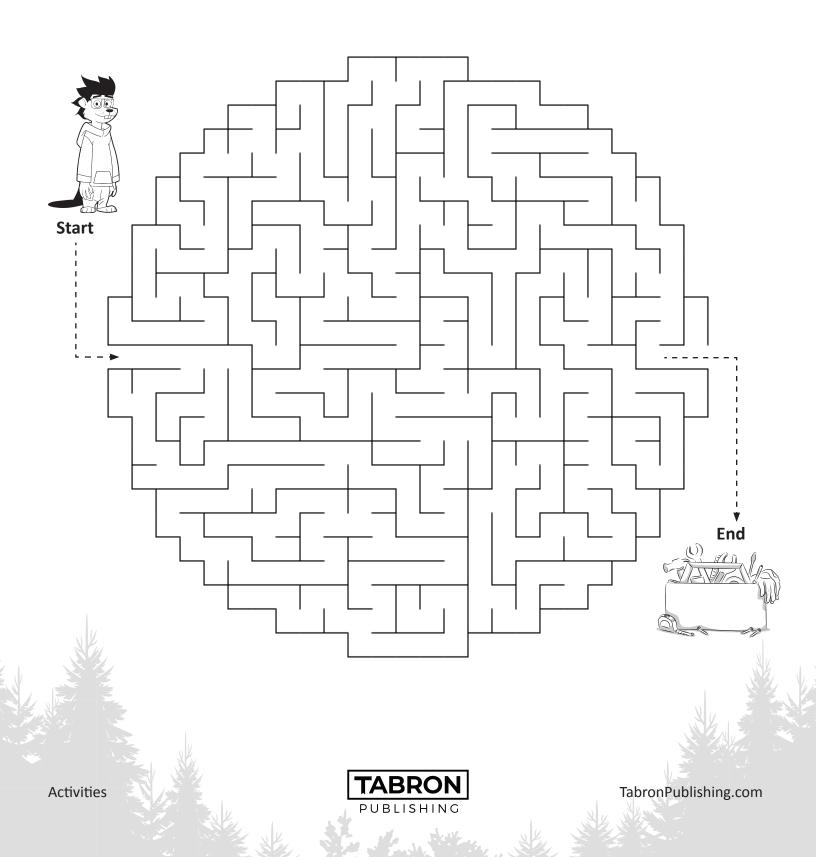

### **Toolbox Maze**

Help Bronson get back to his toolbox on the other side of the forest.

### **Toolbox Maze**

Help Bronson get back to his toolbox on the other side of the forest.

Name: \_\_\_\_\_