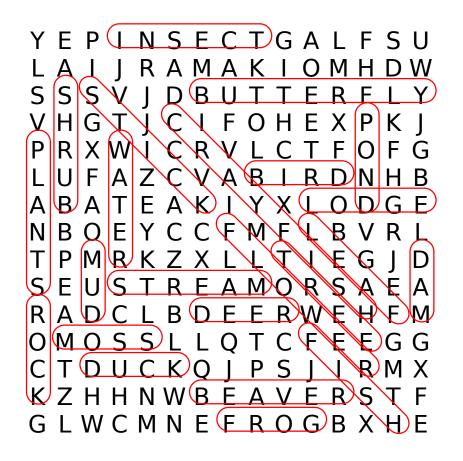

### Word Search

Find the words in the puzzle. Words can go up and down, across and diagonal.

|           | $\begin{array}{ccccccc} L & A & I & J & R & A & M \\ S & S & S & V & J & D & B \\ V & H & G & T & J & C & I \\ P & R & X & W & I & C & R \\ L & U & F & A & Z & C & V \\ A & B & A & T & E & A & K \\ N & B & O & E & Y & C & C \\ T & P & M & R & K & Z & X \\ S & E & U & S & T & R & E \\ R & A & D & C & L & B & D \\ O & M & O & S & S & L & L \\ C & T & D & U & C & K & Q \\ K & Z & H & H & N & W & B \end{array}$ | C T G A L F S $A K I O M H D$ $U T T E R F L$ $F O H E X P K$ $V L C T F O F$ $A B I R D N H$ $I Y X L O D G$ $F M F L B V R$ $L L T I E G J$ $A M O R S A E$ $E E R W E H F$ $Q T C F E E G$ $J P S J I R M$ $E A V E R S T$ $F R O G B X H$ | W<br>Y<br>J<br>G<br>B<br>E<br>L<br>D<br>A<br>M<br>G<br>X<br>F |
|-----------|----------------------------------------------------------------------------------------------------------------------------------------------------------------------------------------------------------------------------------------------------------------------------------------------------------------------------------------------------------------------------------------------------------------------------|-----------------------------------------------------------------------------------------------------------------------------------------------------------------------------------------------------------------------------------------------|---------------------------------------------------------------|
| BUTTERFLY | CRAYFISH                                                                                                                                                                                                                                                                                                                                                                                                                   | PLANTS                                                                                                                                                                                                                                        | FLOWER                                                        |
| INSECT    | STREAM                                                                                                                                                                                                                                                                                                                                                                                                                     | BEAVER                                                                                                                                                                                                                                        | STICK                                                         |
| LODGE     | TREE                                                                                                                                                                                                                                                                                                                                                                                                                       | WATER                                                                                                                                                                                                                                         | DUCK                                                          |
| DEER      | FROG                                                                                                                                                                                                                                                                                                                                                                                                                       | LEAF                                                                                                                                                                                                                                          | BIRD                                                          |
| FISH      | MOSS                                                                                                                                                                                                                                                                                                                                                                                                                       | SHRUB                                                                                                                                                                                                                                         | ROCK                                                          |
| POND      | MUD                                                                                                                                                                                                                                                                                                                                                                                                                        | DAM                                                                                                                                                                                                                                           |                                                               |
|           |                                                                                                                                                                                                                                                                                                                                                                                                                            |                                                                                                                                                                                                                                               |                                                               |

### Word Search

Find the word in the puzzle. Words can go up and down, across and diagonal.

| BUTTERFLY | CRAYFISH | PLANTS | FLOWER |
|-----------|----------|--------|--------|
| INSECT    | STREAM   | BEAVER | STICK  |
| LODGE     | TREE     | WATER  | DUCK   |
| ) DEER    | FROG     | LEAF   | BIRD   |
| FISH      | MOSS     | SHRUB  | ROCK   |
| POND      | MUD      | DAM    |        |