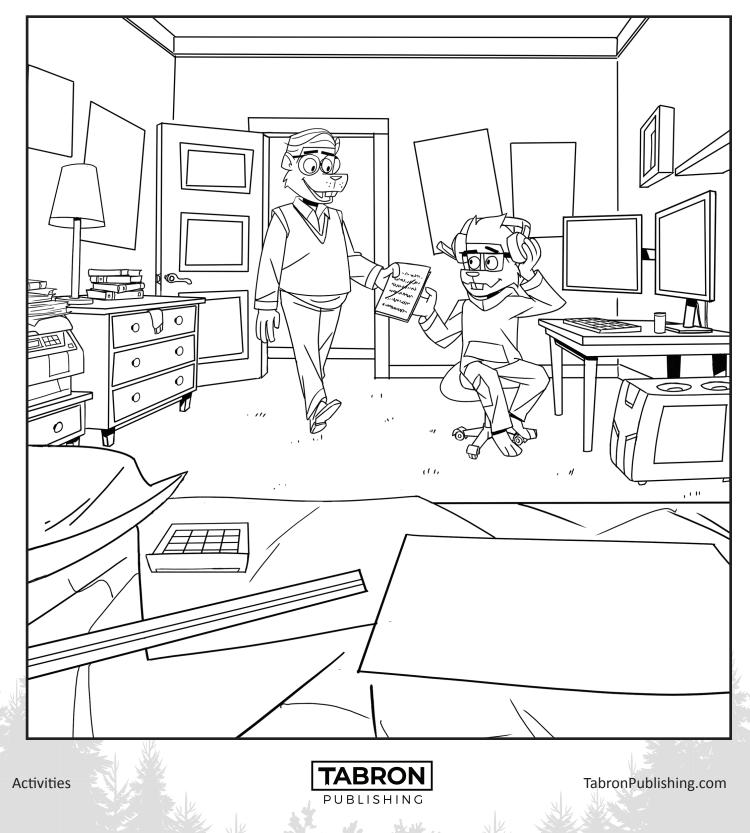

TabronPublishing.com

Activities

**Coloring Page** Be creative and add your own pictures to Bronson's walls and computer screens.