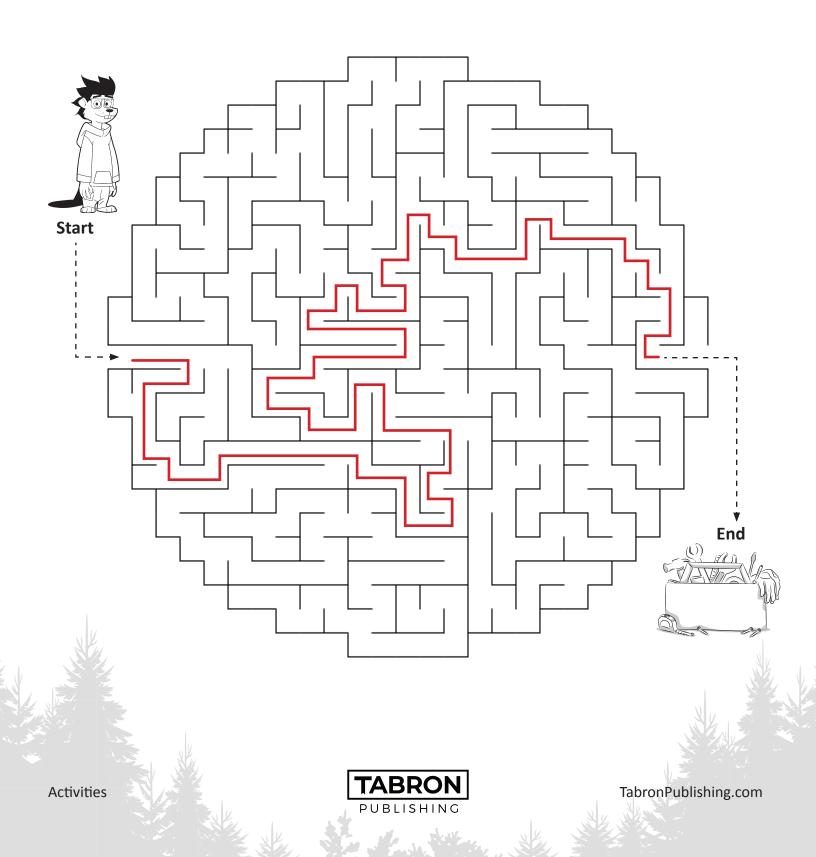

### **Toolbox Maze**

Help Bronson get back to his toolbox on the other side of the forest.

### **Toolbox Maze**

Help Bronson get back to his toolbox on the other side of the forest.

Name: \_\_\_\_\_