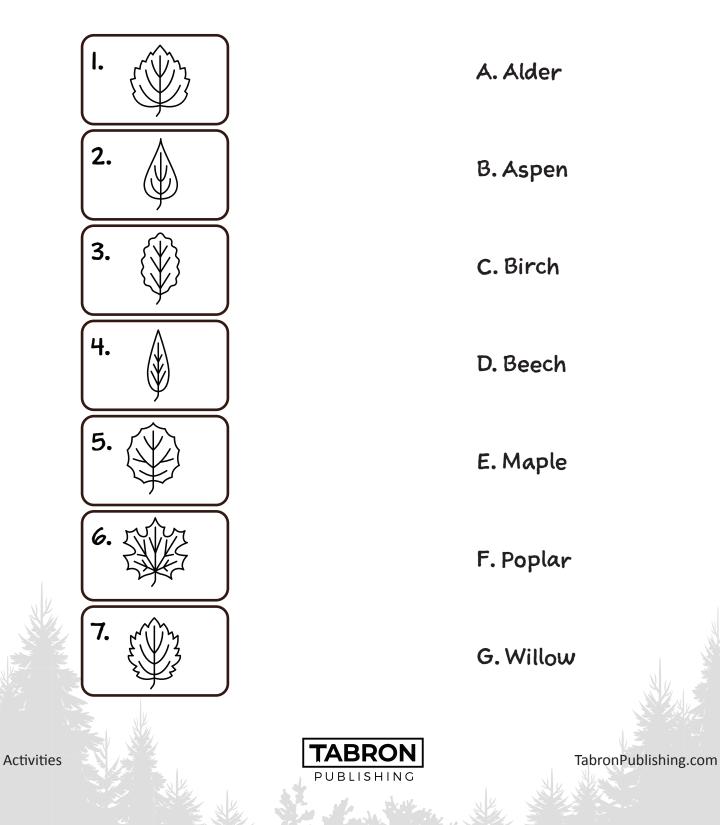

# Leaf Menu Match

Bronson's favorite trees to eat from all have their own unique leaf shape. Draw a line to match each tree name to its correct leaf shape.

## Leaf Menu Match

Bronson's favorite trees to eat from all have their own unique leaf shape. Draw a line to match each tree name to its correct leaf shape.